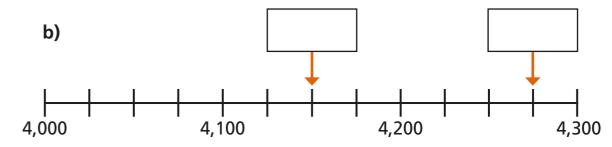

1,025 1,775 1,900

2,025

Explain how we know this.

What numbers are the arrows pointing to?

Is this true or false? These scales will balance.

| Explain your answer. |  |  |
|----------------------|--|--|
|                      |  |  |
|                      |  |  |
|                      |  |  |