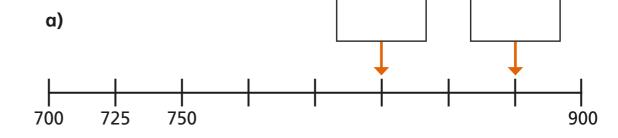

1,025 1,775 1,900

2,025

Explain how we know this.

What numbers are the arrows pointing to?

Is this true or false? These scales will balance.

| Explain your answer. |  |  |
|----------------------|--|--|
|                      |  |  |
|                      |  |  |
|                      |  |  |