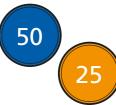

Players in a game win coloured tokens. A blue token wins 50 points. An orange token wins 25 points.

a) Kim wins these tokens in round 1

| 50 | 50 | 50 | 50 | 50 |
|----|----|----|----|----|
|    |    |    |    |    |

| How many points does she win? |  |  |  |  |
|-------------------------------|--|--|--|--|
| Explain how you know.         |  |  |  |  |
|                               |  |  |  |  |

b) By the end of the game, Kim has 600 points.